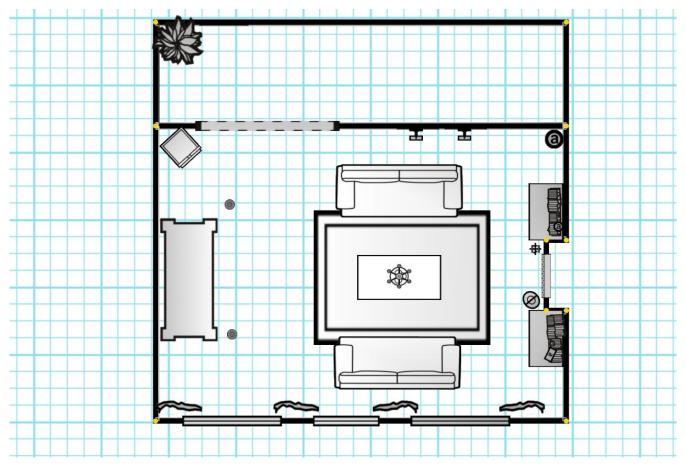

# Project Images

Floor Plan

Sitting area facing North

| <b>D</b> reami |                     | Steve (Corky) Hansen<br>Hansen |
|----------------|---------------------|--------------------------------|
| Client Name:   | Barbara Johnston    |                                |
| Project Name:  | Johnston Livingroom |                                |
| Date:          | 05.05.10            |                                |
| Version:       | V1.0                |                                |
| Scale:         | 1/4"                |                                |
| Image Type:    | jpg                 |                                |
| Image Name:    | Floor Plan          |                                |