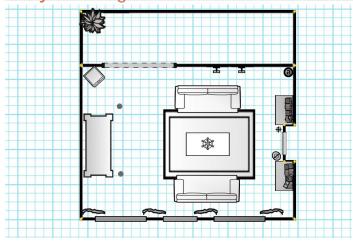

# Project Images

Floor Plan

Sitting area facing North

| <b>D</b> reami |                     | Steve (Corky) Hansen<br>Hansen |
|----------------|---------------------|--------------------------------|
| Client Name:   | Barbara Johnston    |                                |
| Project Name:  | Johnston Livingroom |                                |
| Date:          | 05.05.10            |                                |
| Version:       | V1.0                |                                |
| Scale:         | 1/4"                |                                |
| Image Type:    | jpg                 |                                |
| Image Name:    | Floor Plan          |                                |